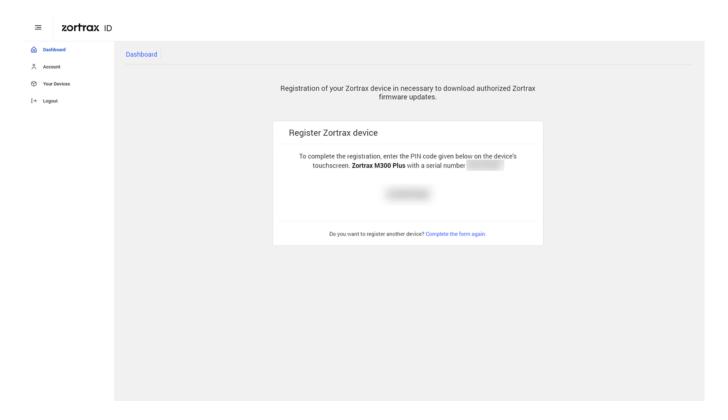

#### Select your device on the website.

Fill in the form.

Write down or memorize the PIN code you can see on the screen.

You will have to enter the code on the printer's screen.