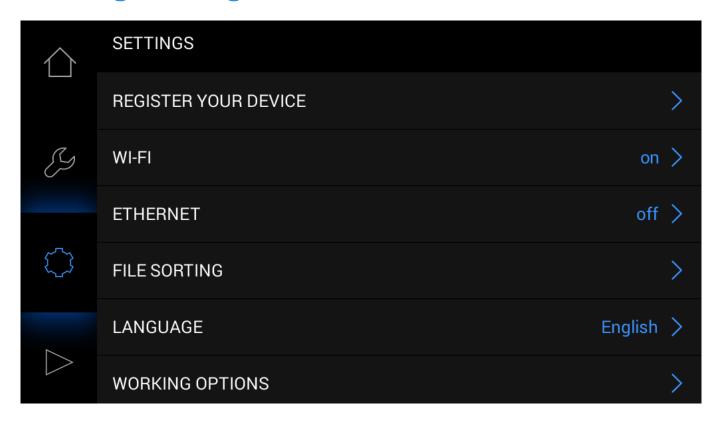

# **Starting the Registration**

Open the Settings menu and select Register your device.