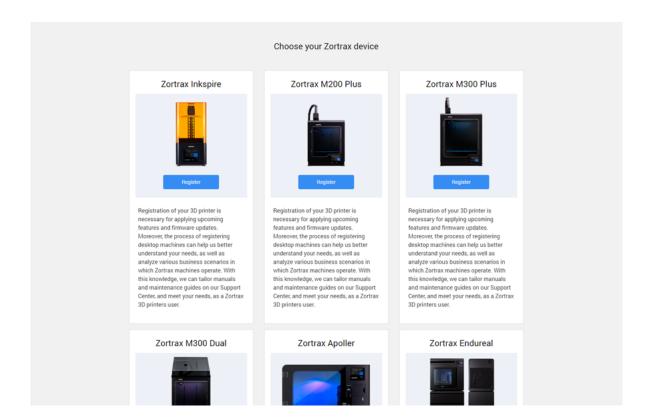

#### Select your device on the website.

Fill in the form.

Write down or memorize the PIN code you can see on the screen.

You will have to enter the code on the printer's screen.