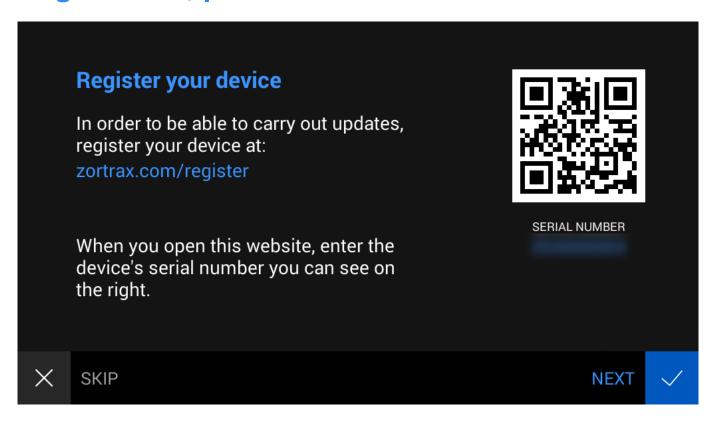

# **How to Register Your Device**

SOURCE:

https://support.zortrax.com/how-to-register-your-device/

#### **Table Of Contents**

Starting the Registration

Registration; part 1

Registration; part 2

How to Unregister

# **Starting the Registration**



Open the Settings menu and select Register your device.

### Registration; part 1



Go to zortrax.com/register.

#### zortrax



Log in or sign up for your Zortrax ID account. If you don't have the account, create it

#### now.



#### Select your device on the website.



Fill in the form.



Write down or memorize the PIN code you can see on the screen.

You will have to enter the code on the printer's screen.

# Registration; part 2



Enter the PIN code provided on the website and select OK.



Your device has been successfully registered.

# **How to Unregister**



Open the Settings menu and select Unregister your device.



Confirm the action by selecting *Unregister* on the screen.



You have successfully unregistered your device.