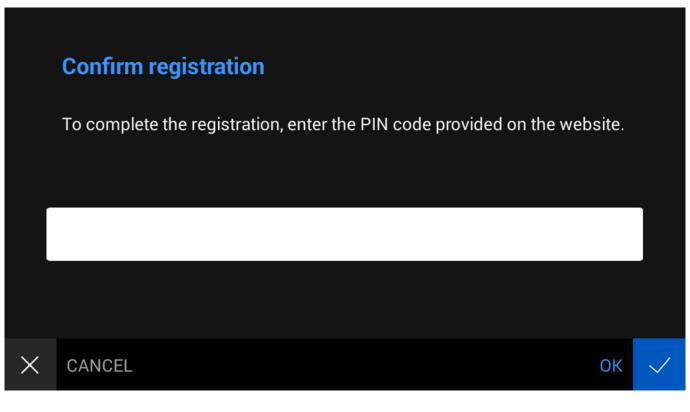

# Registration; part 2

Enter the PIN code provided on the website and select OK.

Your device has been successfully registered.