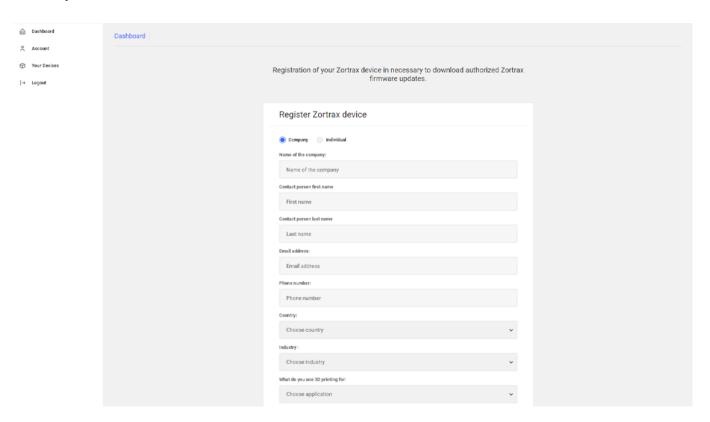

### Registration; part 1

Go to zortrax.com/register.

#### zortrax

Log in or sign up for your Zortrax ID account. If you don't have the account, create it

#### now.

#### Select your device on the website.

Fill in the form.

Write down or memorize the PIN code you can see on the screen.

You will have to enter the code on the printer's screen.