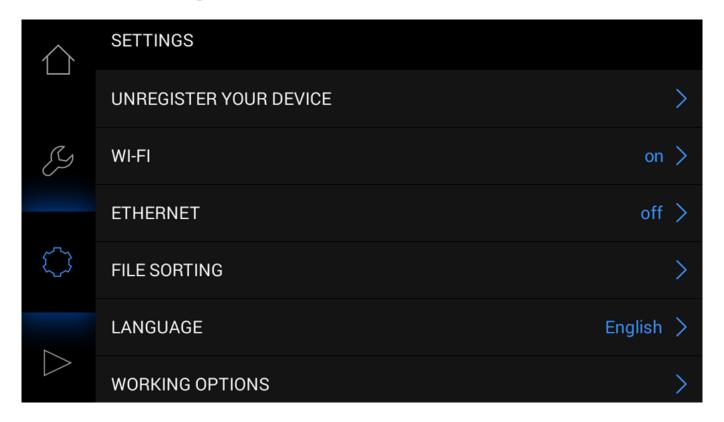

# **Starting the Registration**

Open the Settings menu and select Register your device.

# **How to Unregister**

Open the Settings menu and select Unregister your device.

Confirm the action by selecting *Unregister* on the screen.

You have successfully unregistered your device.