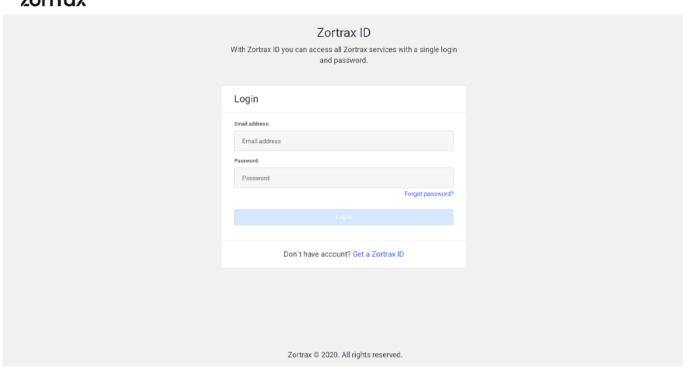

#### zortrax

Log in or sign up for your Zortrax ID account. If you don't have the account, create it

#### now.