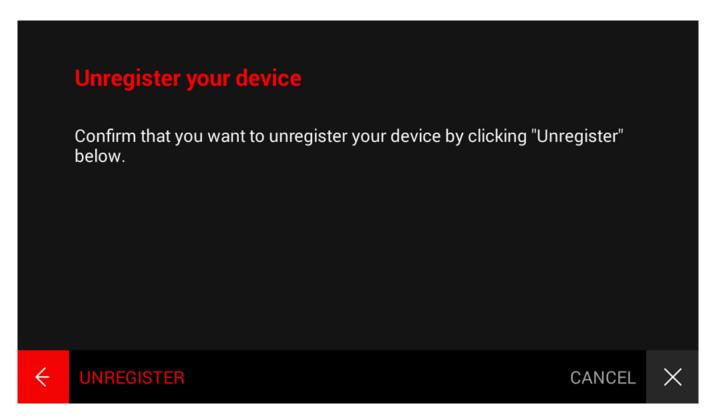

# **How to Unregister**

Open the Settings menu and select Unregister your device.

Confirm the action by selecting *Unregister* on the screen.

You have successfully unregistered your device.