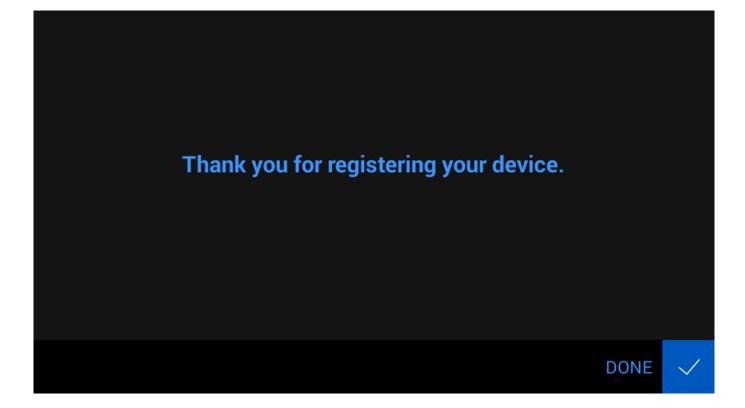

# Registration; part 2

Enter the PIN code provided on the website and select OK.

Your device has been successfully registered.