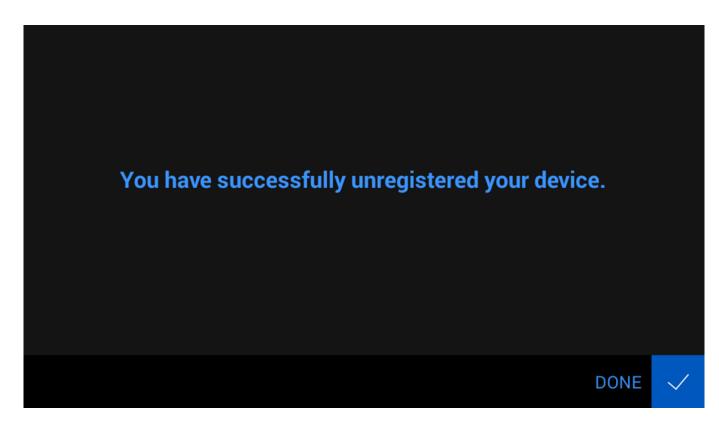

# **How to Unregister**

Open the Settings menu and select Unregister your device.

Confirm the action by selecting *Unregister* on the screen.

You have successfully unregistered your device.