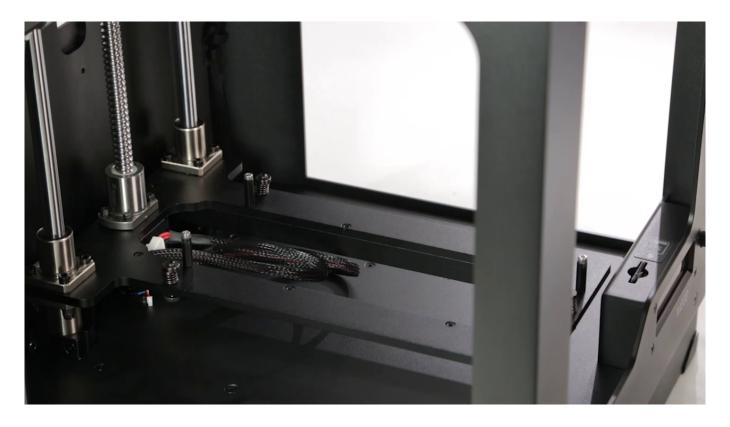

## **Platform Installation**

Put the platform in the printer and plug the heatbed cable in. Both big and small connectors need to be plugged in.