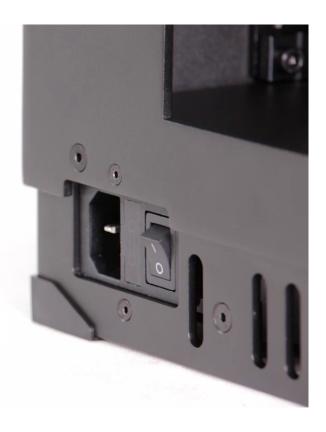

## **Plugging the Power Cable**

Plug the power cable in and turn on the printer.